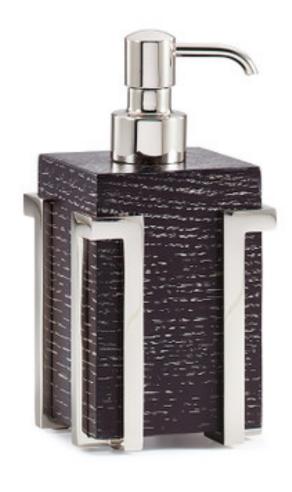

## EMBRACE OAK/NICKEL PUMP DISPENSER

Designer Roger Thomas combines vibrant cerused oak with rich plated accents for a timeless expression of luxury. The wood is a deep ebony-brown, flecked with ivory; the finish has a smooth natural feel. The brass trim is plated in polished nickel. Made in Vietnam.