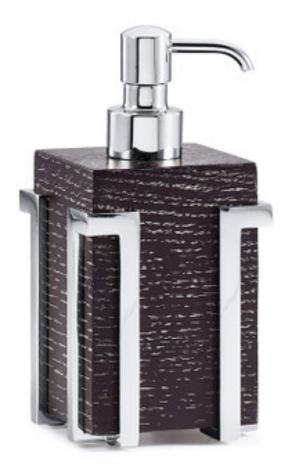

## EMBRACE OAK/CHROME PUMP DISPENSER

Designer Roger Thomas combines vibrant cerused oak with rich plated accents for a timeless expression of luxury. The wood is a deep ebony-brown, flecked with ivory; the finish has a smooth natural feel. The brass trim is plated in polished chrome. Made in Vietnam.

| MATERIAL                             | COLOR                      | COUNTRY OF ORIG    | COUNTRY OF ORIGIN |  |
|--------------------------------------|----------------------------|--------------------|-------------------|--|
| Wood/Plated Brass                    | Cerused Oak/Chrome Vietnam |                    |                   |  |
| ITEM                                 | NUMBER                     | LXWXH (in)         | WT (Ib)           |  |
| Embrace Oak/Chrome Pump<br>Dispenser |                            |                    |                   |  |
| Polished Chrome                      | RT-EMB-OAK-01              | 3.25" x 3.25" x 7" | 2 LB              |  |