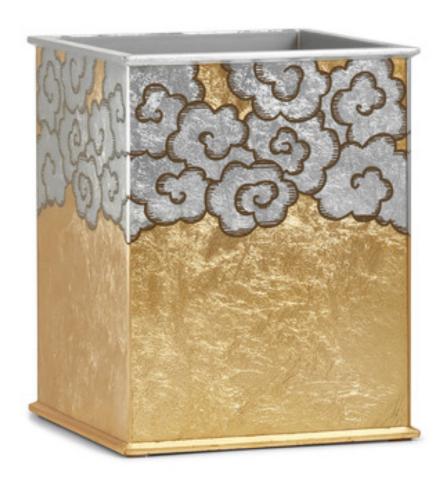

## MING CLOUDS WASTE BASKET

Inspired by vintage Asian textiles, this stylized cloud design feels fresh and modern. In the centuries-old tradition of verre eglomise, artisans draw the pattern by hand on the reverse side of glass panels, then add layers of gold and silver leaf for brilliant effects. The finished panels are mounted on silverleafed wood. Designed by Roger Thomas; made in Peru.