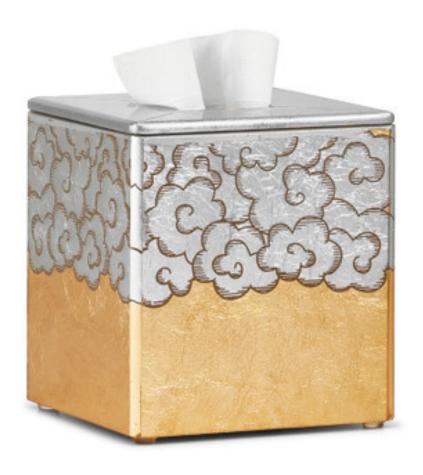

## MING CLOUDS TISSUE COVER

Inspired by vintage Asian textiles, this stylized cloud design feels fresh and modern. In the centuries-old tradition of verre eglomise, artisans draw the pattern by hand on the reverse side of glass panels, then add layers of gold and silver leaf for brilliant effects. The finished panels are mounted on silverleafed wood. Designed by Roger Thomas; made in Peru.

| MATERIAL                 | COLOR       | COUNTRY OF ORIGIN |         |
|--------------------------|-------------|-------------------|---------|
| Glass Panels on Wood     | Gold/Silver | Peru              |         |
| ITEM                     | NUMBER      | LXWXH (in)        | WT (lb) |
| Ming Clouds Tissue Cover | RT-MING-TC  | 6" x 6" x 6.5"    | 2.5 LB  |