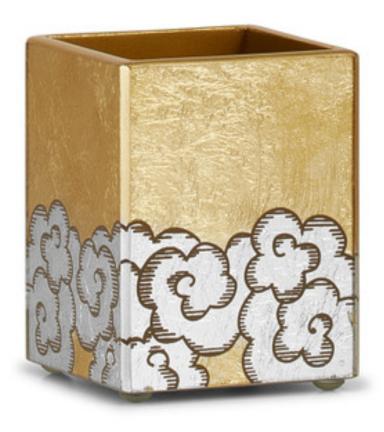

## MING CLOUDS BRUSH HOLDER

Inspired by vintage Asian textiles, this stylized cloud design feels fresh and modern. In the centuries-old tradition of verre eglomise, artisans draw the pattern by hand on the reverse side of glass panels, then add layers of gold and silver leaf for brilliant effects. The finished panels are mounted on silverleafed wood. Designed by Roger Thomas; made in Peru.