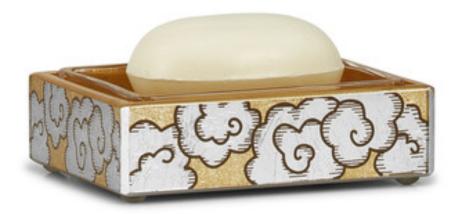

## MING CLOUDS SOAP DISH WITH GLASS INSERT

Inspired by vintage Asian textiles, this stylized cloud design feels fresh and modern. In the centuries-old tradition of verre eglomise, artisans draw the pattern by hand on the reverse side of glass panels, then add layers of gold and silver leaf for brilliant effects. The finished panels are mounted on silverleafed wood. Designed by Roger Thomas; made in Peru.

| MATERIAL                                   | COLOR       | COUNTRY OF OR    | COUNTRY OF ORIGIN |  |
|--------------------------------------------|-------------|------------------|-------------------|--|
| Glass Panels on Wood                       | Gold/Silver | Peru             |                   |  |
| ITEM                                       | NUMBER      | LXWXH (in)       | WT (lb)           |  |
| Ming Clouds Soap Dish with Glass<br>Insert | RT-MING-30  | 5.5" x 4" x 1.5" | 1 LB              |  |