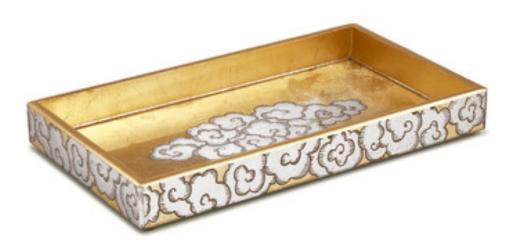

## MING CLOUDS TRAY

Inspired by vintage Asian textiles, this stylized cloud design feels fresh and modern. In the centuries-old tradition of verre eglomise, artisans draw the pattern by hand on the reverse side of glass panels, then add layers of gold and silver leaf for brilliant effects. The finished panels are mounted on silverleafed wood. Designed by Roger Thomas; made in Peru.

| MATERIAL             | COLOR       | COUNTRY OF OF | COUNTRY OF ORIGIN |  |
|----------------------|-------------|---------------|-------------------|--|
| Glass Panels on Wood | Gold/Silver | Peru          |                   |  |
|                      |             |               |                   |  |
| ITEM                 | NUMBER      | LXWXH (in)    | WT (Ib)           |  |
| Ming Clouds Tray     | RT-MING-TR  | 12" x 7" x 1" | 1 LB              |  |