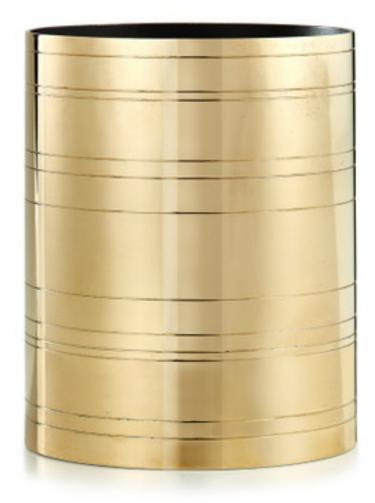

## RINGS BRASS WASTE BASKET

Inspired by layers of strata in the deep canyons of the American Southwest, designer Roger Thomas offers a stylized expression of that pattern on sleek polished cylinders. Meticulously crafted in seamless solid brass, each piece is encircled with deeply inscribed rings and smooth bands that create a wonderful visual rhythm. Offered here in natural, unplated brass; also available in plated finishes. Made in Italy.