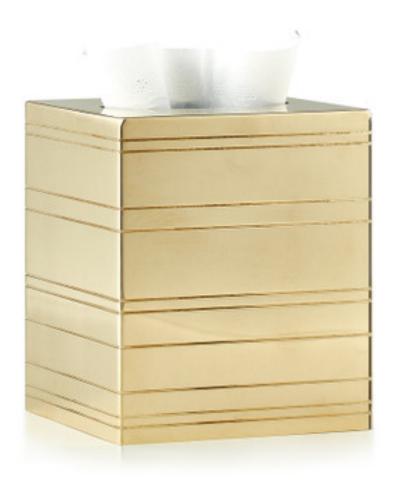

## RINGS BRASS TISSUE COVER

Inspired by layers of strata in the deep canyons of the American Southwest, designer Roger Thomas offers a stylized expression of that pattern on sleek polished cylinders. Meticulously crafted in seamless solid brass, each piece is encircled with deeply inscribed rings and smooth bands that create a wonderful visual rhythm. Offered here in natural, unplated brass; also available in plated finishes. Made in Italy.