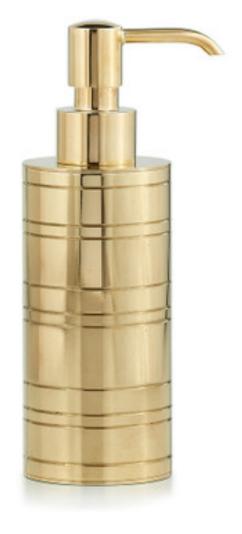

## RINGS BRASS PUMP DISPENSER

Inspired by layers of strata in the deep canyons of the American Southwest, designer Roger Thomas offers a stylized expression of that pattern on sleek polished cylinders. Meticulously crafted in seamless solid brass, each piece is encircled with deeply inscribed rings and smooth bands that create a wonderful visual rhythm. Offered here in natural, unplated brass; also available in plated finishes. Made in Italy.