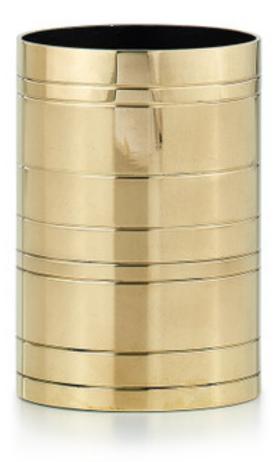

## RINGS BRASS BRUSH HOLDER

Inspired by layers of strata in the deep canyons of the American Southwest, designer Roger Thomas offers a stylized expression of that pattern on sleek polished cylinders. Meticulously crafted in seamless solid brass, each piece is encircled with deeply inscribed rings and smooth bands that create a wonderful visual rhythm. Offered here in natural, unplated brass; also available in plated finishes. Made in Italy.