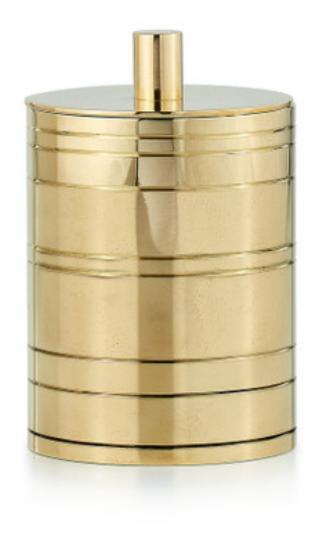

## RINGS BRASS CANISTER

Inspired by layers of strata in the deep canyons of the American Southwest, designer Roger Thomas offers a stylized expression of that pattern on sleek polished cylinders. Meticulously crafted in seamless solid brass, each piece is encircled with deeply inscribed rings and smooth bands that create a wonderful visual rhythm. Offered here in natural, unplated brass; also available in plated finishes. Made in Italy.