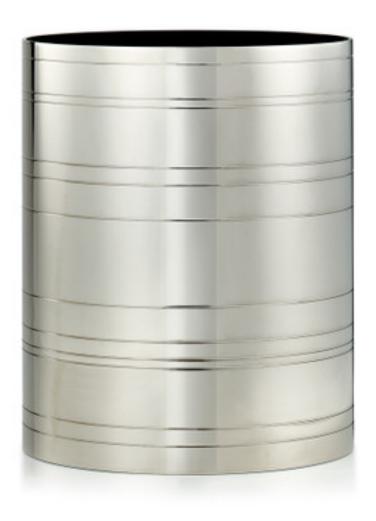

## RINGS NICKEL WASTE BASKET

Inspired by layers of strata in the deep canyons of the American Southwest, designer Roger Thomas offers a stylized expression of that pattern on sleek polished cylinders. Meticulously crafted in seamless solid brass and plated in rich nickel, each piece is encircled with deeply inscribed rings and smooth bands that create a wonderful visual rhythm. Made in Italy.

| MATERIAL                  | COLOR           | COUNTRY OF ORIGIN |         |
|---------------------------|-----------------|-------------------|---------|
| Brass                     | Polished Nickel | Italy             |         |
| ITEM                      | NUMBER          | L X W X H (in)    | WT (lb) |
| Rings Nickel Waste Basket | RT-RING-NIC-WB  | 8" x 8" x 9.5"    | 9 LB    |