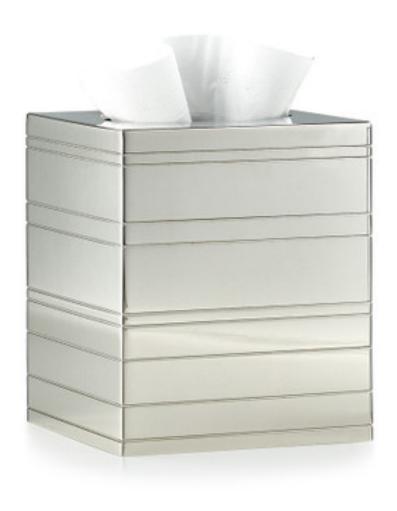

## RINGS NICKEL TISSUE COVER

Inspired by layers of strata in the deep canyons of the American Southwest, designer Roger Thomas offers a stylized expression of that pattern on sleek polished cylinders. Meticulously crafted in seamless solid brass and plated in rich nickel, each piece is encircled with deeply inscribed rings and smooth bands that create a wonderful visual rhythm. Made in Italy.

| MATERIAL                  | COLOR           | COUNTRY OF ORIGIN |         |
|---------------------------|-----------------|-------------------|---------|
| Brass                     | Polished Nickel | Italy             |         |
| ITEM                      | NUMBER          | LXWXH (in)        | WT (lb) |
| Rings Nickel Tissue Cover | RT-RING-NIC-TC  | 5" x 5" x 6"      | 3 LB    |