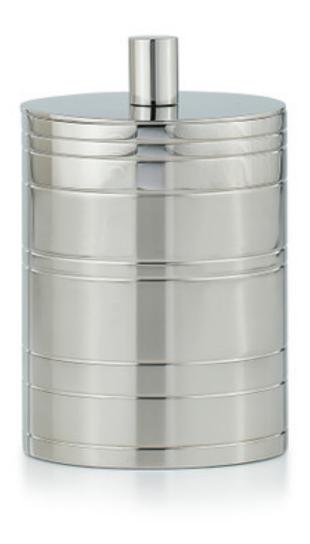

## RINGS NICKEL CANISTER

Inspired by layers of strata in the deep canyons of the American Southwest, designer Roger Thomas offers a stylized expression of that pattern on sleek polished cylinders. Meticulously crafted in seamless solid brass and plated in rich nickel, each piece is encircled with deeply inscribed rings and smooth bands that create a wonderful visual rhythm. Made in Italy.