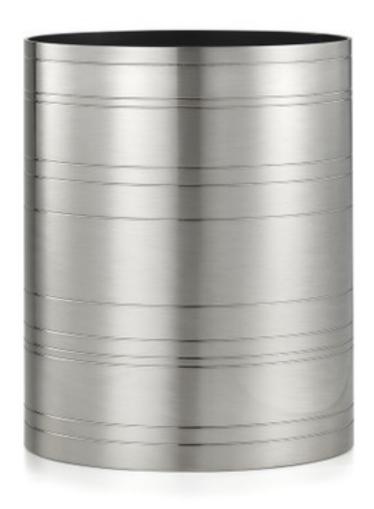

## RINGS BRUSHED WASTE BASKET

Inspired by layers of strata in the deep canyons of the American Southwest, designer Roger Thomas offers a stylized expression of that pattern on sleek polished cylinders. Meticulously crafted in seamless solid brass, each piece is encircled with deeply inscribed rings and smooth bands that create a wonderful visual rhythm. The brass is plated in rich nickel with a smooth brushed finish. Made in Italy.

| MATERIAL                   | COLOR          | COUNTRY OF ORIGIN |         |
|----------------------------|----------------|-------------------|---------|
| Brass                      | Brushed Nickel | Italy             |         |
| ITEM                       | NUMBER         | LXWXH (in)        | WT (lb) |
| Rings Brushed Waste Basket | RT-RING-BRN-WB | 8" x 8" x 9.5"    | 9 LB    |