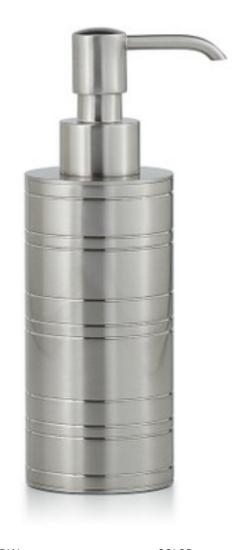

## RINGS BRUSHED PUMP DISPENSER

Inspired by layers of strata in the deep canyons of the American Southwest, designer Roger Thomas offers a stylized expression of that pattern on sleek polished cylinders. Meticulously crafted in seamless solid brass, each piece is encircled with deeply inscribed rings and smooth bands that create a wonderful visual rhythm. The brass is plated in rich nickel with a smooth brushed finish. Made in Italy.

| MATERIAL                     | COLOR          | COUNTRY OF ORIGIN |         |
|------------------------------|----------------|-------------------|---------|
| Brass                        | Brushed Nickel | Italy             |         |
| ITEM                         | NUMBER         | LXWXH (in)        | WT (lb) |
| Rings Brushed Pump Dispenser | RT-RING-BRN-PD | 2.5" x 2.5" x 7"  | 2 LB    |