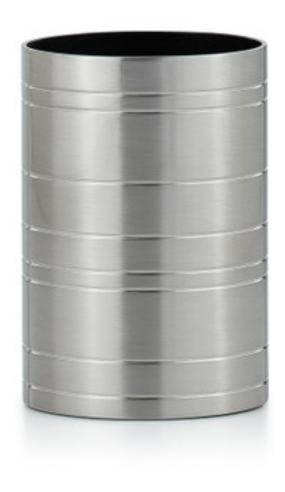

## RINGS BRUSHED BRUSH HOLDER

Inspired by layers of strata in the deep canyons of the American Southwest, designer Roger Thomas offers a stylized expression of that pattern on sleek polished cylinders. Meticulously crafted in seamless solid brass, each piece is encircled with deeply inscribed rings and smooth bands that create a wonderful visual rhythm. The brass is plated in rich nickel with a smooth brushed finish. Made in Italy.

| MATERIAL                   | COLOR          | COUNTRY OF ORIGIN |         |
|----------------------------|----------------|-------------------|---------|
| Brass                      | Brushed Nickel | Italy             |         |
| ITEM                       | NUMBER         | LXWXH (in)        | WT (lb) |
| Rings Brushed Brush Holder | RT-RING-BRN-BH | 3.5" x 3.5" x 5"  | 2 LB    |