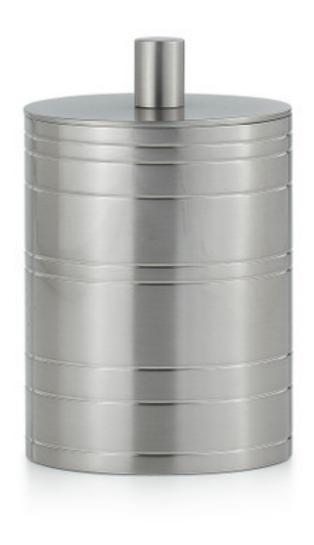

## RINGS BRUSHED CANISTER

Inspired by layers of strata in the deep canyons of the American Southwest, designer Roger Thomas offers a stylized expression of that pattern on sleek polished cylinders. Meticulously crafted in seamless solid brass, each piece is encircled with deeply inscribed rings and smooth bands that create a wonderful visual rhythm. The brass is plated in rich nickel with a smooth brushed finish. Made in Italy.

| MATERIAL               | COLOR          | COUNTRY OF ORIGIN |         |
|------------------------|----------------|-------------------|---------|
| Brass                  | Brushed Nickel | Italy             |         |
| ITEM                   | NUMBER         | L X W X H (in)    | WT (lb) |
| Rings Brushed Canister | RT-RING-BRN-CN | 3" x 3" x 4"      | 1 LB    |