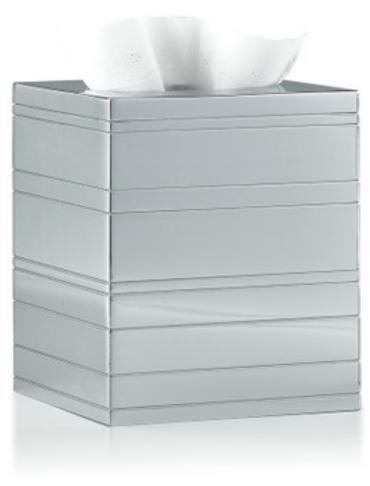

## RINGS CHROME TISSUE COVER

Inspired by layers of strata in the deep canyons of the American Southwest, designer Roger Thomas offers a stylized expression of that pattern on sleek polished cylinders. Meticulously crafted in seamless solid brass and plated in gleaming chrome, each piece is encircled with deeply inscribed rings and smooth bands that create a wonderful visual rhythm. Made in Italy.

| MATERIAL                  | COLOR           | COUNTRY OF ORIGIN |         |
|---------------------------|-----------------|-------------------|---------|
| Brass                     | Polished Chrome | Italy             |         |
| ITEM                      | NUMBER          | LXWXH (in)        | WT (lb) |
| Rings Chrome Tissue Cover | RT-RING-CHR-TC  | 5" x 5" x 6"      | 3 LB    |