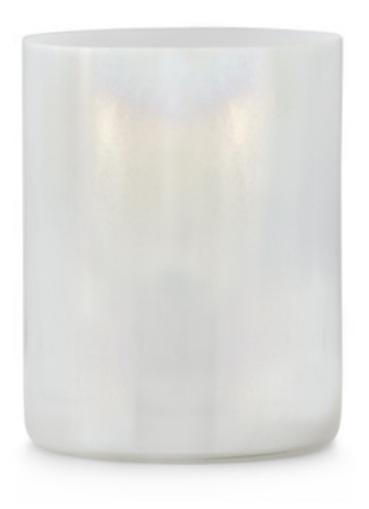

## BIELLA WASTE BASKET

Shimmering with subtle opalescence, this mouth-blown glass wastebasket reveals hints of color with every glance. It's our fresh contemporary take on the rich tradition of pearlized glass, first popularized in the iconic designs of Louis Comfort Tiffany and Rene Lalique. To create the special effects, our artisans deftly control the heating and cooling of the glass as each piece is formed. Made in Italy. Please be aware that tiny bubbles may randomly appear within an item. This is part of the handmade nature of our production and is not considered defective.