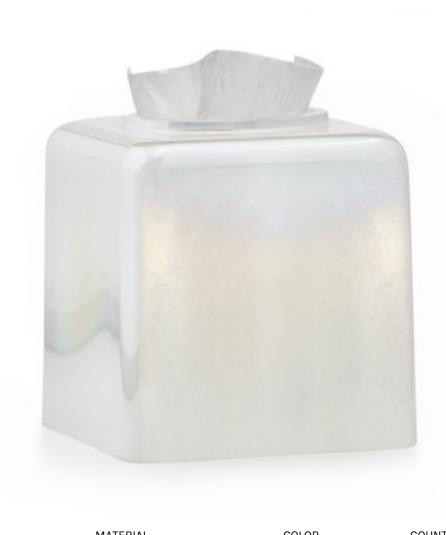

## **BIELLA TISSUE COVER**

Shimmering with subtle opalescence, this mouth-blown glass tissue box cover reveals hints of color with every glance. It's our fresh contemporary take on the rich tradition of pearlized glass, first popularized in the iconic designs of Louis Comfort Tiffany and Rene Lalique. To create the special effects, our artisans deftly control the heating and cooling of the glass as each piece is formed. Made in Italy. Please be aware that tiny bubbles may randomly appear within an item. This is part of the handmade nature of our production and is not considered defective.

| MATERIAL            | COLOR             | COUNTRY OF ORIGIN |         |
|---------------------|-------------------|-------------------|---------|
| Glass               | Pearlescent White | Italy             |         |
| ITEM                | NUMBER            | L X W X H (in)    | WT (lb) |
| Biella Tissue Cover | BIE-WHT-TC        | 6" x 6" x 7"      | 2.5 LB  |