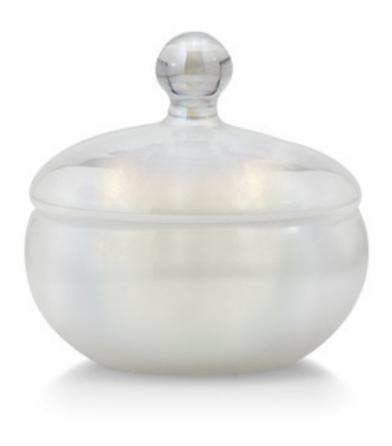

## **BIELLA CANISTER**

Shimmering with subtle opalescence, this mouth-blown glass bath canister reveals hints of color with every glance. It's our fresh contemporary take on the rich tradition of pearlized glass, first popularized in the iconic designs of Louis Comfort Tiffany and Rene Lalique. To create the special effects, our artisans deftly control the heating and cooling of the glass as each piece is formed. Made in Italy. Please be aware that tiny bubbles may randomly appear within an item. This is part of the handmade nature of our production and is not considered defective.