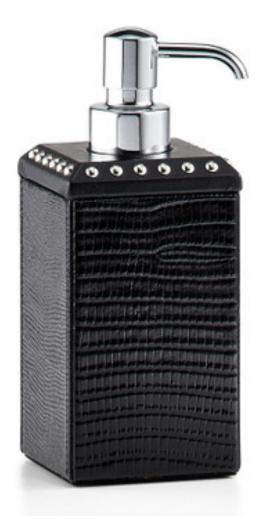

## ROWAN BLACK PUMP DISPENSER

Details make the difference with these handsome leather accessories. Clad in a combination of smooth and embossed calf leather and banded with tiny chrome studs, each piece is an example of fine Italian craftsmanship. Made in Italy.

| MATERIAL                   | COLOR<br>Black/Chrome | COUNTRY OF ORIGIN |         |
|----------------------------|-----------------------|-------------------|---------|
| Leatherette                |                       | Italy             |         |
|                            |                       |                   |         |
| ITEM                       | NUMBER                | L X W X H (in)    | WT (lb) |
| Rowan Black Pump Dispenser |                       |                   |         |
| Polished Chrome            | ROW-BLC-01            | 3" x 3" x 7"      | 0 LB    |
| Polished Nickel            | ROW-BLC-07            | 3" x 3" x 7"      | O LB    |
| Satin Chrome               | ROW-BLC-08            | 3" x 3" x 7"      | 0 LB    |
| Satin Nickel               | ROW-BLC-10            | 3" x 3" x 7"      | O LB    |
| Brushed Nickel             | ROW-BLC-13            | 3" x 3" x 7"      | O LB    |