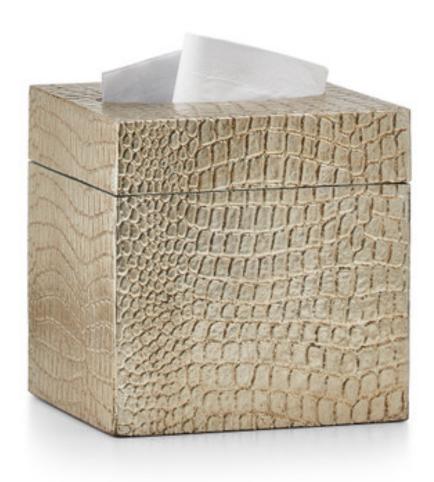

## CROCODILE SILVER TISSUE COVER

Timeless croc with a twist: this distinctive silver tissue box features genuine silver leaf over embossed wood. Each piece is lightly glazed to enhance the texture and protect the finish. The enclosed box keeps your tissues off the counter; a hinged lid provides easy access for refills. Made in Italy.