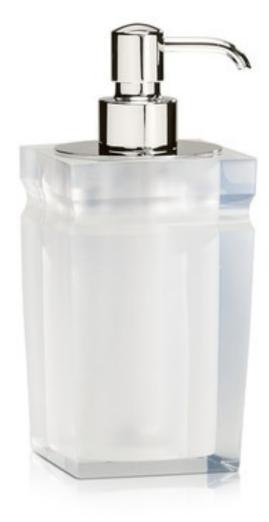

## MILO CLEAR PUMP DISPENSER -POLISHED NICKEL

These luxe polished resin accessories are superbly cast in one solid, seamless piece.

Meticulous craftsmanship is required to produce the precision corners, beveled details and flawless polish. Made in Brazil.

| MATERIAL                                       | COLOR      | COUNTRY OF OF  | COUNTRY OF ORIGIN |  |
|------------------------------------------------|------------|----------------|-------------------|--|
| Cast Resin                                     | Frost/Gold | Brazil         |                   |  |
| ITEM                                           | NUMBER     | LXWXH (in)     | WT (lb)           |  |
| Milo Clear Pump Dispenser - Polished<br>Nickel |            |                |                   |  |
| Polished Nickel                                | MIL-CLR-07 | 3" x 3" x 7.5" | 2 LB              |  |