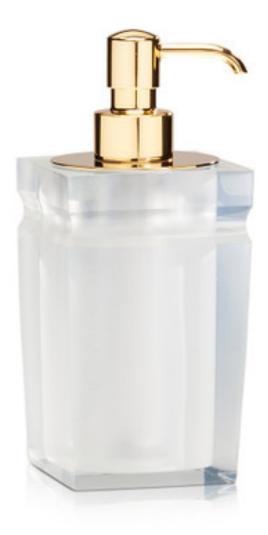

## MILO CLEAR PUMP DISPENSER -POLISHED GOLD

These luxe polished resin accessories are superbly cast in one solid, seamless piece. Meticulous craftsmanship is required to produce the precision corners, beveled details and flawless polish. Made in Brazil.

| MATERIAL                                     | COLOR      | COUNTRY OF ORIG | COUNTRY OF ORIGIN |  |
|----------------------------------------------|------------|-----------------|-------------------|--|
| Cast Resin                                   | Frost/Gold | Brazil          |                   |  |
| ITEM                                         | NUMBER     | LXWXH (in)      | WT (lb)           |  |
| Milo Clear Pump Dispenser - Polishec<br>Gold | I          |                 |                   |  |
| Polished Gold                                | MIL-CLR-04 | 3" x 3" x 7.5"  | 2 LB              |  |