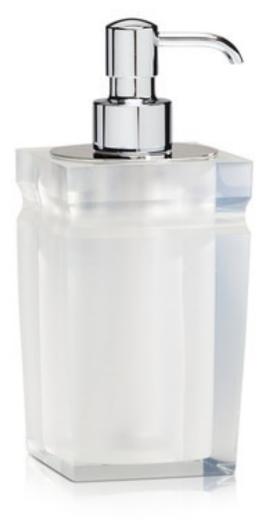

## MILO CLEAR PUMP DISPENSER -POLISHED CHROME

These luxe polished resin accessories are superbly cast in one solid, seamless piece.

Meticulous craftsmanship is required to produce the precision corners, beveled details and flawless polish. Made in Brazil.

| MATERIAL                                       | COLOR        | COUNTRY OF OF  | COUNTRY OF ORIGIN |  |
|------------------------------------------------|--------------|----------------|-------------------|--|
| Cast Resin                                     | Frost/Chrome | Brazil         |                   |  |
| ITEM                                           | NUMBER       | L X W X H (in) | WT (lb)           |  |
| Milo Clear Pump Dispenser - Polished<br>Chrome |              |                |                   |  |
| Polished Chrome                                | MIL-CLR-01   | 3" x 3" x 7.5" | 2 LB              |  |