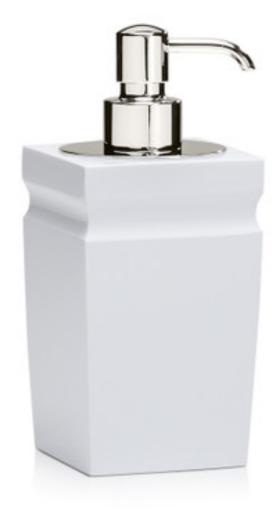

## MILO WHITE PUMP DISPENSER -POLISHED NICKEL

These gleaming white accessories are crafted of highly polished resin. Each beautifully made item is cast in one solid, seamless piece. Meticulous craftsmanship is required to produce the precision corners, beveled details and flawless polish. Made in Brazil.

| MATERIAL                                       | COLOR        | COUNTRY OF OF  | COUNTRY OF ORIGIN |  |
|------------------------------------------------|--------------|----------------|-------------------|--|
| Cast Resin                                     | Glossy White | Brazil         |                   |  |
| ITEM                                           | NUMBER       | L X W X H (in) | WT (lb)           |  |
| Milo White Pump Dispenser -<br>Polished Nickel |              |                |                   |  |
| Polished Nickel                                | MIL-WHT-07   | 3" x 3" x 7.5" | 2 LB              |  |