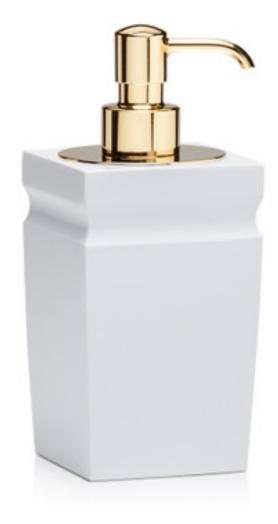

## MILO WHITE PUMP DISPENSER -POLISHED GOLD

These gleaming white accessories are crafted of highly polished resin. Each beautifully made item is cast in one solid, seamless piece. Meticulous craftsmanship is required to produce the precision corners, beveled details and flawless polish. Made in Brazil.

| MATERIAL                                     | COLOR        | COUNTRY OF ORIGIN |         |
|----------------------------------------------|--------------|-------------------|---------|
| Cast Resin                                   | Glossy White | Brazil            |         |
| ITEM                                         | NUMBER       | L X W X H (in)    | WT (lb) |
| Milo White Pump Dispenser -<br>Polished Gold |              |                   |         |
| Polished Gold                                | MIL-WHT-04   | 3" x 3" x 7.5"    | 2 LB    |