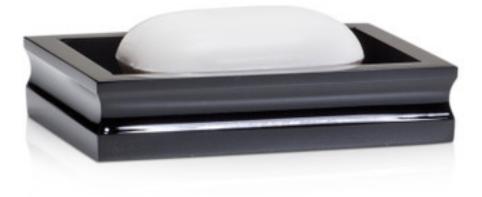

## MILO BLACK SOAP DISH

These luxe polished resin accessories are superbly cast in one solid, seamless piece. Meticulous craftsmanship is required to produce the precision corners, beveled details and flawless polish. The dense resin is jet black with a glossy, mirror-like surface. Made in Brazil.

| MATERIAL             | COLOR<br>Glossy Black | COUNTRY OF ORIGIN |         |
|----------------------|-----------------------|-------------------|---------|
| Cast Resin           |                       | Brazil            |         |
| ITEM                 | NUMBER                | LXWXH (in)        | WT (Ib) |
| Milo Black Soap Dish | MIL-BLK-SD            | 4" x 5.5" x 1.25" | 2 LB    |