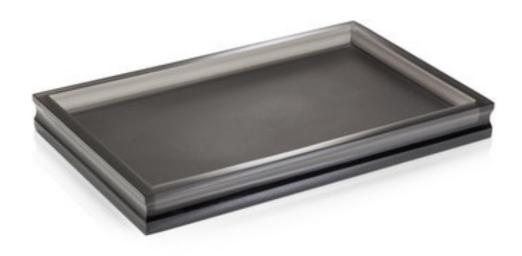

## MILO SMOKE GLOSS TRAY

These stunning translucent accessories are crafted of solid resin with a seductive smoke tint. Each item is superbly cast in one solid, seamless piece. Meticulous craftsmanship is required to produce the precision corners, beveled details and flawless polish. The soap dispenser is offered in a choice of two finishes. Made in Brazil.

| MATERIAL              | COLOR      | COUNTRY OF ORIGIN |         |
|-----------------------|------------|-------------------|---------|
| Cast Resin            | Smoke      | Brazil            |         |
| ITEM                  | NUMBER     | LXWXH (in)        | WT (lb) |
| Milo Smoke Gloss Tray | MIL-SMK-TR | 7" x 11" x 1.25"  | 3 LB    |