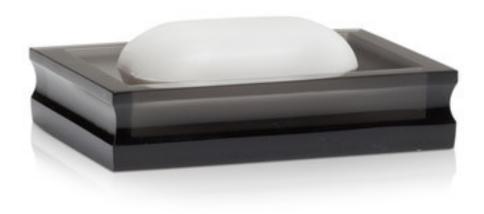

## MILO SMOKE GLOSS SOAP DISH

These stunning translucent accessories are crafted of solid resin with a seductive smoke tint. Each item is superbly cast in one solid, seamless piece. Meticulous craftsmanship is required to produce the precision corners, beveled details and flawless polish. The soap dispenser is offered in a choice of two finishes. Made in Brazil.