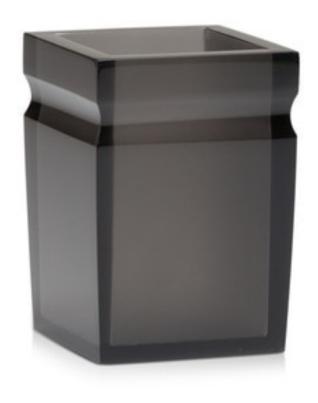

## MILO SMOKE GLOSS BRUSH HOLDER

These stunning translucent accessories are crafted of solid resin with a seductive smoke tint. Each item is superbly cast in one solid, seamless piece. Meticulous craftsmanship is required to produce the precision corners, beveled details and flawless polish. The soap dispenser is offered in a choice of two finishes. Made in Brazil.

| MATERIAL                      | COLOR      | COUNTRY OF ORIGIN |         |
|-------------------------------|------------|-------------------|---------|
| Cast Resin                    | Smoke      | Brazil            |         |
| ITEM                          | NUMBER     | L X W X H (in)    | WT (lb) |
| Milo Smoke Gloss Brush Holder | MIL-SMK-BH | 3" x 3" x 4.25"   | 2 LB    |