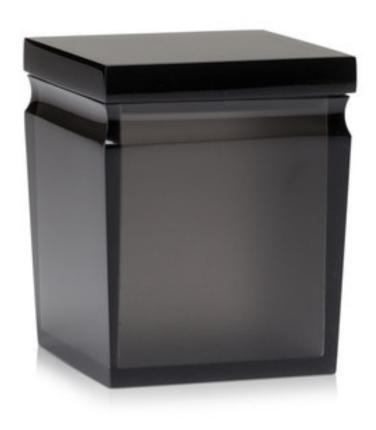

## MILO SMOKE GLOSS CANISTER

These stunning translucent accessories are crafted of solid resin with a seductive smoke tint. Each item is superbly cast in one solid, seamless piece. Meticulous craftsmanship is required to produce the precision corners, beveled details and flawless polish. The soap dispenser is offered in a choice of two finishes. Made in Brazil.

| MATERIAL                  | COLOR      | COUNTRY OF ORIGIN |         |
|---------------------------|------------|-------------------|---------|
| Cast Resin                | Smoke      | Brazil            |         |
| ITEM                      | NUMBER     | LXWXH(in)         | WT (lb) |
| Milo Smoke Gloss Canister | MIL-SMK-CN | 4" x 4" x 4.75"   | 2 LB    |