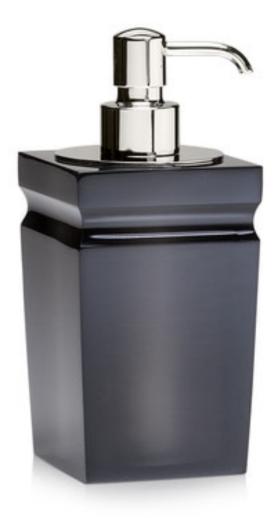

## MILO SMOKE GLOSS PUMP DISPENSER -POLISHED NICKEL

These stunning translucent accessories are crafted of solid resin with a seductive smoke tint. Each item is superbly cast in one solid, seamless piece. Meticulous craftsmanship is required to produce the precision corners, beveled details and flawless polish. The soap dispenser is offered in a choice of two finishes. Made in Brazil.

| MATERIAL                                             | COLOR        | COUNTRY OF ORIG | COUNTRY OF ORIGIN |  |
|------------------------------------------------------|--------------|-----------------|-------------------|--|
| Cast Resin                                           | Smoke/Nickel | Brazil          |                   |  |
| ITEM                                                 | NUMBER       | LXWXH (in)      | WT (Ib)           |  |
| Milo Smoke Gloss Pump Dispenser -<br>Polished Nickel |              |                 |                   |  |
| Polished Nickel                                      | MIL-SMK-07   | 3" x 3" x 7.5"  | 2 LB              |  |
|                                                      |              |                 |                   |  |