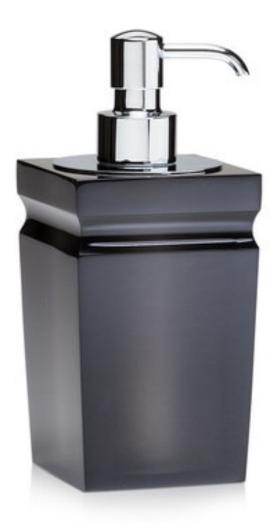

## MILO SMOKE GLOSS PUMP DISPENSER -POLISHED CHROME

These stunning translucent accessories are crafted of solid resin with a seductive smoke tint. Each item is superbly cast in one solid, seamless piece. Meticulous craftsmanship is required to produce the precision corners, beveled details and flawless polish. The soap dispenser is offered in a choice of two finishes. Made in Brazil.

| MATERIAL                                             | COLOR        | COUNTRY OF ORIG | COUNTRY OF ORIGIN |  |
|------------------------------------------------------|--------------|-----------------|-------------------|--|
| Cast Resin                                           | Smoke/Chrome | Brazil          |                   |  |
| ITEM                                                 | NUMBER       | LXWXH (in)      | WT (lb)           |  |
| Milo Smoke Gloss Pump Dispenser -<br>Polished Chrome |              |                 |                   |  |
| Polished Chrome                                      | MIL-SMK-01   | 3" x 3" x 7.5"  | 2 LB              |  |
|                                                      |              |                 |                   |  |