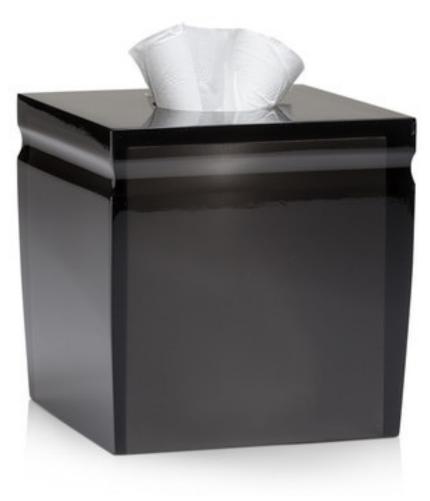

## MILO SMOKE GLOSS TISSUE COVER

These stunning translucent accessories are crafted of solid resin with a seductive smoke tint. Each item is superbly cast in one solid, seamless piece. Meticulous craftsmanship is required to produce the precision corners, beveled details and flawless polish. The soap dispenser is offered in a choice of two finishes. Made in Brazil.

| MATERIAL                      | COLOR      | COUNTRY OF ORIGIN    |         |
|-------------------------------|------------|----------------------|---------|
| Cast Resin                    | Smoke      | Brazil               |         |
| ITEM                          | NUMBER     | L X W X H (in)       | WT (lb) |
| Milo Smoke Gloss Tissue Cover | MIL-SMK-TC | 5.25" x 5.25" x 5.5" | 4 LB    |