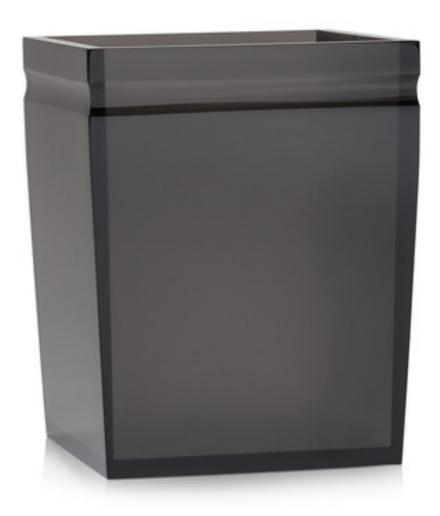

## MILO SMOKE GLOSS WASTE BASKET

These stunning translucent accessories are crafted of solid resin with a seductive smoke tint. Each item is superbly cast in one solid, seamless piece. Meticulous craftsmanship is required to produce the precision corners, beveled details and flawless polish. The soap dispenser is offered in a choice of two finishes. Made in Brazil.

| MATERIAL                      | COLOR      | COUNTRY OF ORIGIN |         |
|-------------------------------|------------|-------------------|---------|
| Cast Resin                    | Smoke      | Brazil            |         |
| ITEM                          | NUMBER     | LXWXH (in)        | WT (lb) |
| Milo Smoke Gloss Waste Basket | MIL-SMK-WB | 8" x 8" x 10"     | 8 LB    |