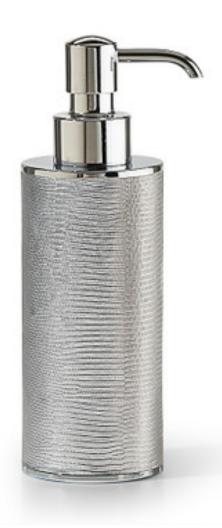

## METALLIC LIZARD SILVER PUMP DISPENSER

Italian glamour for the bath: sublime metallic silver leather, embossed with an exotic lizard pattern and trimmed in polished chrome plate. Designed by Jamie Drake for Labrazel. Made in Italy.