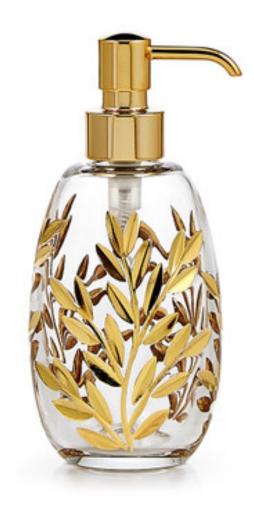

## VINE GOLD PUMP DISPENSER

Leafy vines encircle this artisanal glass soap dispenser. Each sparkling, mouth-blown piece is cut by hand and embellished with 14 kt. gold accents. Made in Italy. Please be aware that tiny bubbles may randomly appear within an item. This is part of the handmade nature of our production and is not considered defective.

| Embellished Glass ITEM | COLOR Clear/Gold NUMBER | COUNTRY OF ORIGIN        |      |
|------------------------|-------------------------|--------------------------|------|
|                        |                         |                          |      |
|                        |                         | Vine Gold Pump Dispenser |      |
| Unplated Brass         | VIN-GLD-03              | 3.5" x 3.5" x 7"         | 0 LB |
| Polished Brass         | VIN-GLD-16              | 3.5" x 3.5" x 7"         | 0 LB |
| Matte Brass            | VIN-GLD-19              | 3.5" x 3.5" x 7"         | 0 LB |
| Brushed Brass          | VIN-GLD-20              | 3.5" x 3.5" x 7"         | 0 LB |
| Polished Gold          | VIN-GLD-04              | 3.5" x 3.5" x 7"         | 0 LB |
| Satin Gold             | VIN-GLD-09              | 3.5" x 3.5" x 7"         | 0 LB |