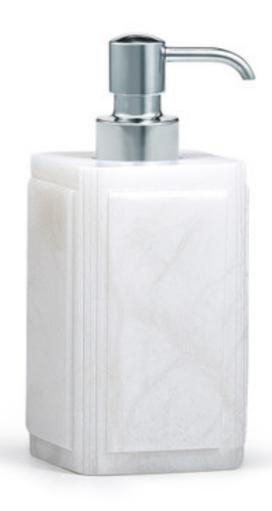

## CLAUDIA PUMP DISPENSER

With crisply chiseled panels and fluted edges, this luxe white soap dispenser has a timeless architectural quality. It's crafted in luminous alabaster with natural marbling that makes each piece unique. Designed by Justin Van Breda for Labrazel. Made in Italy.

| MATERIAL Alabaster ITEM | COLOR<br>White<br>NUMBER | Italy                  |      |
|-------------------------|--------------------------|------------------------|------|
|                         |                          |                        |      |
|                         |                          | Claudia Pump Dispenser |      |
| Polished Chrome         | VB-CLA-WHT-01            | 3" x 3" x 7"           | 0 LB |
| Polished Gold           | VB-CLA-WHT-04            | 3" x 3" x 7"           | 0 LB |
| Burnished Brass         | VB-CLA-WHT-05            | 3" x 3" x 7"           | 0 LB |
| Polished Nickel         | VB-CLA-WHT-07            | 3" x 3" x 7"           | 0 LB |
| Satin Chrome            | VB-CLA-WHT-08            | 3" x 3" x 7"           | 0 LB |
| Satin Gold              | VB-CLA-WHT-09            | 3" x 3" x 7"           | 0 LB |
| Satin Nickel            | VB-CLA-WHT-10            | 3" x 3" x 7"           | 0 LB |
| Matte Bronze            | VB-CLA-WHT-11            | 3" x 3" x 7"           | 0 LB |
| Brushed Nickel          | VB-CLA-WHT-13            | 3" x 3" x 7"           | 0 LB |
| Polished Brass          | VB-CLA-WHT-16            | 3" x 3" x 7"           | 0 LB |
| Matte Brass             | VB-CLA-WHT-19            | 3" x 3" x 7"           | 0 LB |
| Brushed Brass           | VB-CLA-WHT-20            | 3" x 3" x 7"           | 0 LB |
| Unplated Brass          | VB-CLA-WHT-03            | 3" x 3" x 7"           | 0 LB |
|                         |                          |                        |      |