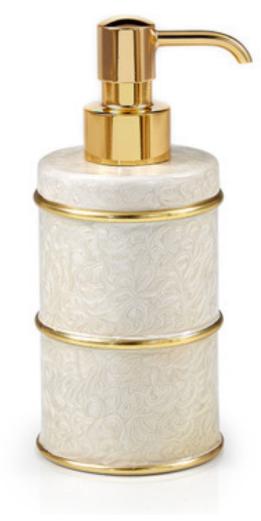

## FIONA IVORY PUMP DISPENSER

Our lustrous enameled accessories are crafted by hand. Our Italian artisans transform sheets of brass into sleek cylinders, using a lathe to shape, polish and perfect each item. As a finishing step, each piece is enrobed in lustrous swirled enamel. The swirls appear as the artist's brush glides through layers of pearlescent vanilla. Made in Italy.

| MATERIAL                   | COLOR      | COUNTRY OF ORIG | COUNTRY OF ORIGIN |  |
|----------------------------|------------|-----------------|-------------------|--|
| Enameled Brass             | Ivory/Gold | Italy           |                   |  |
|                            |            |                 |                   |  |
| ITEM                       | NUMBER     | LXWXH (in)      | WT (lb)           |  |
|                            |            |                 |                   |  |
| Fiona Ivory Pump Dispenser |            |                 |                   |  |
| Polished Gold              | FIO-IVR-04 | 3" x 3" x 6"    | 0 LB              |  |
| Satin Gold                 | FIO-IVR-09 | 3" x 3" x 6"    | 0 LB              |  |