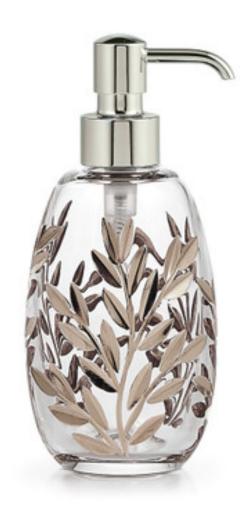

## VINE PLATINUM PUMP DISPENSER

This stunning mouth-blown glass soap dispenser features a hand-cut leaf and vine pattern accented in platinum. Made in Italy. Please be aware that tiny bubbles may randomly appear within an item. This is part of the handmade nature of our production and is not considered defective.

| MATERIAL                     | COLOR          | COUNTRY OF ORIGI | COUNTRY OF ORIGIN |  |
|------------------------------|----------------|------------------|-------------------|--|
| Embellished Glass            | Clear/Platinum | Italy            |                   |  |
|                              |                |                  |                   |  |
| ITEM                         | NUMBER         | LXWXH (in)       | WT (lb)           |  |
|                              |                |                  |                   |  |
| Vine Platinum Pump Dispenser |                |                  |                   |  |
| Polished Chrome              | VIN-PLT-01     | 3.5" x 3.5" x 7" | 0 LB              |  |
| Polished Nickel              | VIN-PLT-07     | 3.5" x 3.5" x 7" | 0 LB              |  |