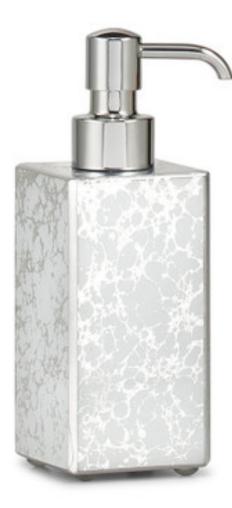

## AMARI SILVER PUMP DISPENSER

Silver leaf sparkles through glass in this light, lacy design. Each hand-painted glass panel is backed with genuine silver leaf. The panels are mounted on lustrous silver-leafed wood. Made in Peru.

| MATERIAL<br>Glass Panels on Wood | COLOR<br>Silver | COUNTRY OF ORIGIN<br>Peru |      |
|----------------------------------|-----------------|---------------------------|------|
|                                  |                 |                           |      |
| Amari Silver Pump Dispenser      |                 |                           |      |
| Polished Chrome                  | AMA-SLV-01      | 2.5" x 2.5" x 7"          | 0 LB |
| Polished Nickel                  | AMA-SLV-07      | 2.5" x 2.5" x 7"          | 0 LB |
| Satin Chrome                     | AMA-SLV-08      | 2.5" x 2.5" x 7"          | 0 LB |
| Satin Nickel                     | AMA-SLV-10      | 2.5" x 2.5" x 7"          | 0 LB |
| Brushed Nickel                   | AMA-SLV-13      | 2.5" x 2.5" x 7"          | 0 LB |
|                                  |                 |                           |      |