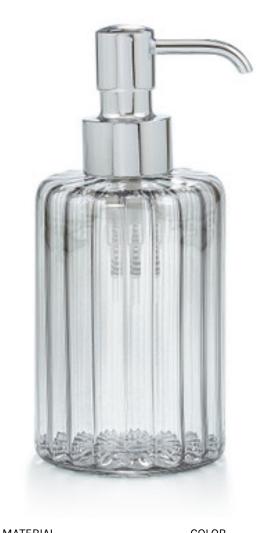

## FLUTE SMOKE PUMP DISPENSER

Handcrafted by master artisans in Italy, these glass accessories have whimsical fluted details and a hint of charcoal tint. Each mouth-blown piece is shaped in special wood molds. Please be aware that tiny bubbles may randomly appear within an item. This is part of the handmade nature of our production and is not considered defective.

| MATERIAL                   | COLOR       | COUNTRY OF ORIG       | COUNTRY OF ORIGIN |  |
|----------------------------|-------------|-----------------------|-------------------|--|
| Glass                      | Light Smoke | Italy                 |                   |  |
|                            |             |                       |                   |  |
| ITEM                       | NUMBER      | LXWXH (in)            | WT (lb)           |  |
|                            |             |                       |                   |  |
| Flute Smoke Pump Dispenser |             |                       |                   |  |
| Polished Chrome            | 89500-01    | 2.75" x 2.75" x 6.25" | 0.6 LB            |  |
| Satin Chrome               | 89500-08    | 2.75" x 2.75" x 6.25" | 0.6 LB            |  |
| Polished Nickel            | 89500-07    | 2.75" x 2.75" x 6.25" | 0.6 LB            |  |
| Satin Nickel               | 89500-10    | 2.75" x 2.75" x 6.25" | 0.6 LB            |  |
| Brushed Nickel             | 89500-13    | 2.75" x 2.75" x 6.25" | 0.6 LB            |  |
| Polished Gold              | 89500-04    | 2.75" x 2.75" x 6.25" | 0.6 LB            |  |
| Satin Gold                 | 89500-09    | 2.75" x 2.75" x 6.25" | 0.6 LB            |  |
| Polished Brass             | 89500-16    | 2.75" x 2.75" x 6.25" | 0.6 LB            |  |
| Matte Brass                | 89500-19    | 2.75" x 2.75" x 6.25" | 0.6 LB            |  |
| Brushed Brass              | 89500-20    | 2.75" x 2.75" x 6.25" | 0.6 LB            |  |
| Unplated Brass             | 89500-03    | 2.75" x 2.75" x 6.25" | 0.6 LB            |  |
| Burnished Brass            | 89500-05    | 2.75" x 2.75" x 6.25" | 0.6 LB            |  |
| Matte Bronze               | 89500-11    | 2.75" x 2.75" x 6.25" | 0.6 LB            |  |