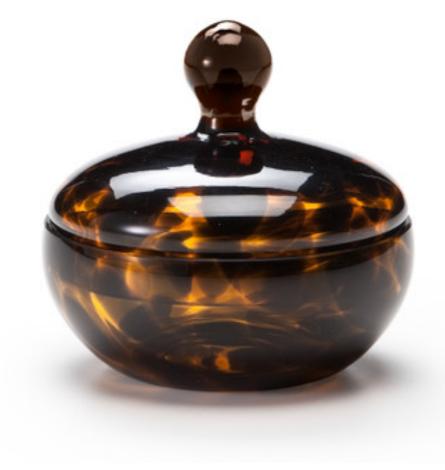

## **TORTOISE CANISTER**

This mouth-blown glass bath canister combines shades of chocolate, honey, and caramel for a timeless, classic tortoiseshell look. The patterns are formed as the glass is blown, making each piece completely unique. Made In Italy. Please be aware that tiny bubbles may randomly appear within an item. This is part of the handmade nature of our production and is not considered defective.