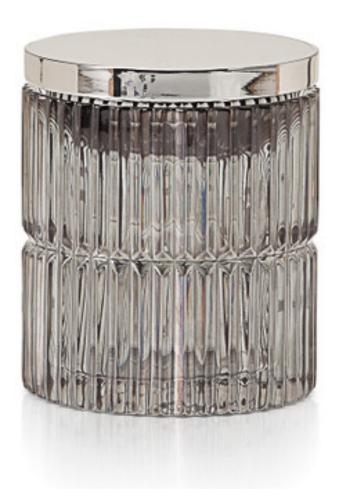

## PRISMA SMOKE CANISTER

This brilliant vertical pattern is created with mouth-blown, hand-cut crystal. Artsisans finish each piece with a subtle, hand-applied tint of translucentgray that is fired onto the crystal in a meticulous process. The soap dispenser and canister are offered with a choice of chrome or nickel trim. Made in Italy. Please be aware that tiny bubbles may randomly appear within an item. This is part of the handmade nature of our production and is not considered defective.

| MATERIAL              | COLOR       | COUNTRY OF ORIGIN |         |
|-----------------------|-------------|-------------------|---------|
| 24% Lead Crystal      | Smoke       | Italy             |         |
|                       |             |                   |         |
| ITEM                  | NUMBER      | LXWXH (in)        | WT (lb) |
|                       |             |                   |         |
| Prisma Smoke Canister |             |                   |         |
| Polished Chrome       | PRI-SMK-CN1 | 4" x 4" x 4"      | 0 LB    |
| Polished Nickel       | PRI-SMK-CN7 | 4" x 4" x 4"      | 0 LB    |