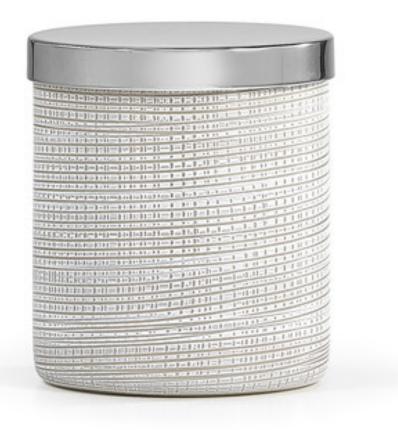

## WOVEN PLATINUM CANISTER

This luxurious silver bath canister has a distinctive "woven" look created by combing layers of platinum and ivory enamel over mouth-blown glass. The platinum enamel gives each piece a subtle shimmer; the hand-applied process makes each piece unique. Made in Italy. Please be aware that tiny bubbles may randomly appear within an item. This is part of the handmade nature of our production and is not considered defective.

| MATERIAL                | COLOR        | COUNTRY OF ORIGI    | COUNTRY OF ORIGIN |  |
|-------------------------|--------------|---------------------|-------------------|--|
| Glass                   | Silver/Ivory | Italy               |                   |  |
| ITEM                    | NUMBER       | LXWXH (in)          | WT (lb)           |  |
| Woven Platinum Canister |              |                     |                   |  |
| Polished Chrome         | WOV-WP-CNX1  | 3.5" x 3.5" x 3.75" | 0 LB              |  |
| Brushed Nickel          | WOV-WP-CNX13 | 3.5" x 3.5" x 3.75" | 0 LB              |  |
| Polished Nickel         | WOV-WP-CNX7  | 3.5" x 3.5" x 3.75" | 0 LB              |  |