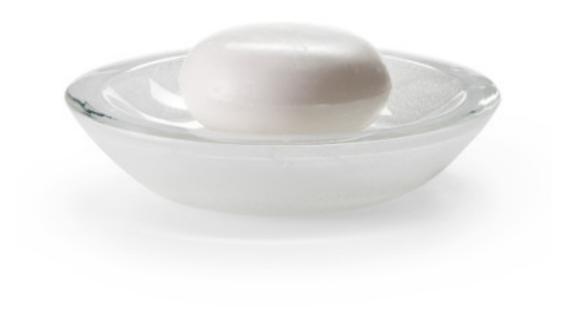

## **BIANCA SOAP DISH**

Produced by our glass artisans in Florence, this milky white soap dish has translucent, cloud-like effects. The expertly blown swirls are the unmistakable signature of hand-crafted, mouth-blown glass. Made In Italy. Please be aware that tiny bubbles may randomly appear within an item. This is part of the handmade nature of our production and is not considered defective.